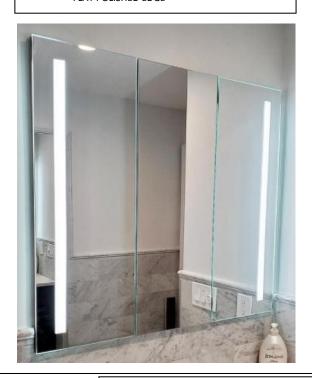

# **LED MEDICINE CABINET**

MODEL#: PHA 4836-3D (2)

### **FEATURES:**

- 15 + 18 + 15 X 36" FULLY MIRRORED LED DOORS.
- FOUR ADJUSTABLE 3/8" THICK HIGH POLISHED GLASS SHELVES. BEHIND DOORS.
- INFINITELY ADJUSTABLE SHELVING WITH LOCKDOWN MECHANISM (NO HOLES IN CABINET).
- 6000K (COOL WHITE) OR 3500K (WARM WHITE).
- BRIGHTNESS: 3300 LUMENS.
- JUNCTION BOX INCLUDED.
- LEFT DOOR HINGED ON THE RIGHT, CENTER AND RIGHT DOORS HINGED ON THE LEFT AS A STANDARD.
- 165-DEGREE PROPRIETARY SOFT CLOSE HEAVY DUTY HINGES.
- FULL GASKET BEHIND DOOR.
- HIGH RESOLUTION SILVER PLATE GLASS MIRRORS FRONT, BACK OF DOOR AND BACK WALL.
- BACK WALL MIRROR FULLY SEALED.

### **MIRROR FINISHES:**

FLAT POLISHED EDGE

**OVERALL SIZE DIMENSION:** 48" WIDE X 36" HIGH X 6 5/8" DEEP

**ROUGH OPENING DIMENSION:** 47 3/8" WIDE X 35 3/8" HIGH X 5 1/2"

DEEP

DOOR THICKNESS: 1 3/16"